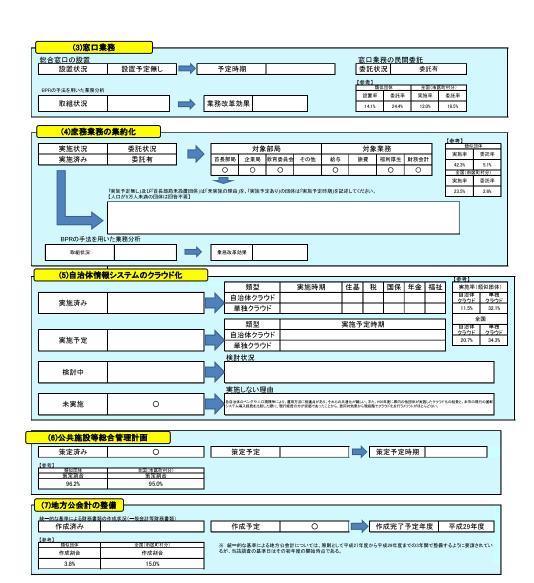

|
| 介護支援センター               | 0         | 0           |        |                                                                           | 0              |                                                                              | 72.7%    | 50.6%           |
| 福祉・保健センター              | 4         | 0           | 0.0%   | 生に学時間繋ぎる施設ではなく。また、無差性及との活象による管理を行っている施設で<br>あるため、誘導者では制度導入の検討は行っていない。     | 0              |                                                                              | 53.1%    | 53.4%           |
| 児童クラブ、学童館等             | 3         | 1           | 33.3%  | 保護者、学校院係者、其土委員等の地場作其から構成される児童クラブ運業委員会による管理運営を行っているため、接続者では特官導入の検討さ行っていない。 | 0              |                                                                              | 20.2%    | 22.6%           |