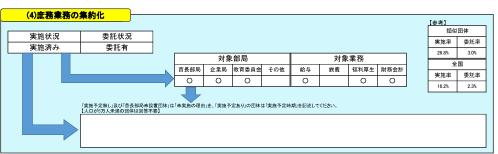

|                                                                          | 49.2%   | 44.7%  |
| 特別養護老人ホーム              | 0         | 0           |        | 0              |                                                                          | 82.8%   | 71.4%  |
| 介護支援センター               | 0         | 0           |        | 0              |                                                                          | 74.7%   | 47.5%  |
| 福祉・保健センター              | 5         | 1           | 20.0%  | 0              |                                                                          | 56.7%   | 53.2%  |
| 児童クラブ、学童館等             | 3         | 1           | 33.3%  | 0              |                                                                          | 20.3%   | 22.3%  |







## (8)公共施設等総合管理計画 策定済み 策定予定 策定予定時期 平成28年度 [金考] 策定剤合(類似団体) 策定剤合(全国) 31.3% 23.0%